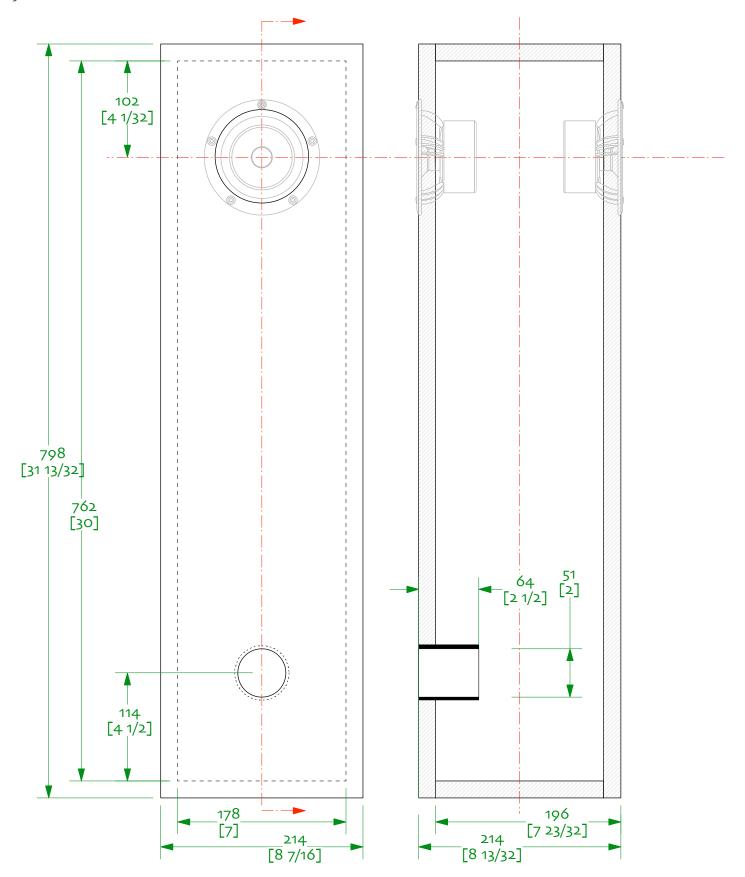

## Notes

- o/ drawn with 18mm material. Quality plywood recommended. With adequate driver-to-driver bracing one could get away with as little as 12mm.

  1/ for 2 x Mark Audi but recommended. Braces should run in the direction of the line

- 5/ beveling front vertical edges recommended
  6/ stabilizing plinth recommended
  7/ designed to be used as a quadrupole with the inverted upper box in front rear firing mode so the drivers are near ear height. Lower box can have drivers
  firing to the side or front-back.

Short Bipole ML-TL ov81
Pluvia 7HD/Al[air 7ms | 18mm plan
designed by S Lindgren | drawn by dld
29-march-2020
© 2017-20 Woden Design